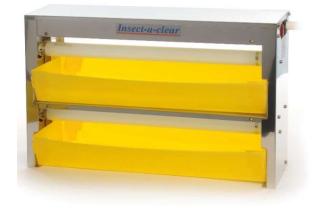

## Order Code:

**FG9WSS** – GLU-90 Wall mounted with shatter resistant lamps **FG9SSS** – GLU-90 Suspended with shatter resistant lamps

The flying insects are attracted to the GLU-90 by two, 20 watt UV tubes that is irresistible to flying insects.

All machines are supplied with extension dust guards (not shown)

Actual size W 62.5 x H 38.5 x D 25 cm (without dust guards)

GLU-90

## **Specification**

| Approx. coverage | up to 180 sq. metres                   |  |
|------------------|----------------------------------------|--|
| Voltage          | 230v                                   |  |
| Total Watts      | 60w                                    |  |
| Ballast          | Iron                                   |  |
| Backlight lamp   | 2 x 20w UVA                            |  |
| Finish           | 304 stainless steel                    |  |
| Construction     | 304 stainless                          |  |
| CE approved      | BS EN 60598-1 1993                     |  |
| Guarantee        | 2 years (except lamps and glue board). |  |
|                  | Terms and conditions apply             |  |