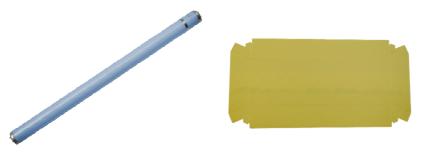

## **Replacement Order Code:**

| LS20WS | Shatter resistant lamp  |
|--------|-------------------------|
| MG9TRA | Glue boards (pack of 6) |